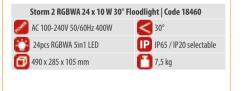

The Storm 2 includes 24 pieces of high power LEDs, each with 10W and a LED lifetime of over 50,000 hours, at an efficiency of 50lm / W and flickerfree operation (7000Hz scan rate). Available beam angles are 25 (for 4in1) and 30 degrees (for 5in1).

The Storm 2 is characterized by its IP65 protection class full outdoor capable. An indoor version with protection class IP20 is also available.

## **SPECIFICATIONS**

- » Easy multi fixture hanging system
- » 24pcs RGBWA 5in1 LED, no ultraviolet radiation
- » More than 50,000 hours for the LED light source
- » 10,000 lumen
- » 15.000 lux at 2 meters
- » 4/6/9 (5/7/10 for 5in1) DMX channels
- » 16 Bit Dimmer
- » DMX Mode / Master-slave mode / Pixel mode
- » Diecasting heatsink, convection cooling, no fans, no noise
- » With temperature sensor to extend the LED life
- » 7000 Hz LED scan rate