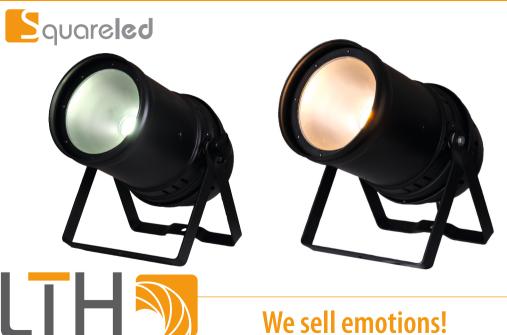

## CDM LED PAR Tunable white

For shop and tradeshow lighting designers choice was just for CDM 3000k or 4200k - those times are past.

Now you are able to set your color temperature infinitely variable from 2700k - 6200k. The unit in classical PAR64 housing is extremely quiet. The single LED chip creates a beam angle of 60 degree.

The unit comes with a double yoke - so it can be used also as a floor version. The user friendly Blue LCD display allows a comfortable and easy handling.