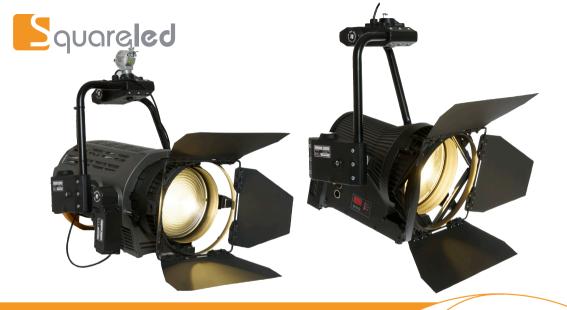

### **Motorized Series**

The new MOTORIZED models can be controlled via DMX or by a special gratis APP.

After manual and pole operated versions of our LED Fresnel series follows here now the Motorized models for operation in hard to reach areas to contol PAN / TILT and also zoom.

The integrated motorlight system is made for PAN/TILT and focus operation after sight. The system is complete easy to fix at the rig in using the accessory bracket or TV adapter.

The system allows you a quick lighting from places which are difficult to access to.

## Available models for Motorized Series:

- » LED Fresnels: Convection 100 motorized
- » Authentic 200 motorized
- » Power 300 motorized
- » Conventional Fresnels: Nota 1200 motorized
  - Customized versions available please ask for details.