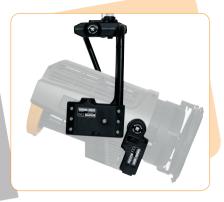

The integrated motorlight system is made for PAN/TILT and focus operation after sight. The system is complete easy to fix at the rig in using the accessory bracket or TV adapter.

The system allows you a quick lighting from places which are difficult to access to.

You can control our motorized stirrups and additional modules directly without much effort via smart phone or tablet PC but also classical via DMX.