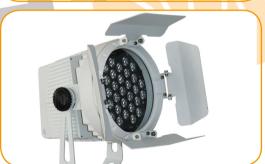

## SquarelED Luna Parlight

The SquareLED Luna Parlight is a LED luminary with magnetic ballast.

In cause of this rare feature, this luminary is nearly indestructibly. The white designed housing is excellent for exhibitions build.

## **Technical Data:**

- » RGB LEDs or White LEDs (Warm and Cold LEDs available)
- » 37 x Edison High Power RGB LEDs
- » 31 x Edison High Power White LEDs
- » Mounted 4-leaf barndoor

283 x 220 x 220 mm

4,95 kg