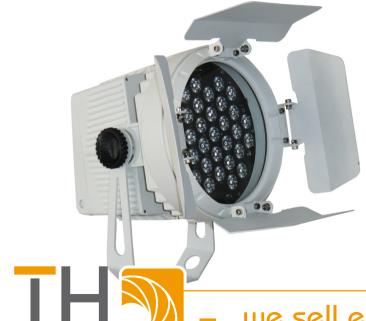

## SquarelED Luna Parlight

The SquareLED Luna Parlight is a LED luminary with magnetic ballast.

In cause of this rare feature, this luminary is nearly indestructibly. The white designed housing is excellent for exhibitions build.

## **Technical Data:**

- » RGB LEDs or White LEDs (Warm and Cold LEDs available)
- » 37 x Edison High Power RGB LEDs
- » 31 x Edison High Power White LEDs
- » Mounted 4-leaf barndoor

283 x 220 x 220 mm

4,95 kg