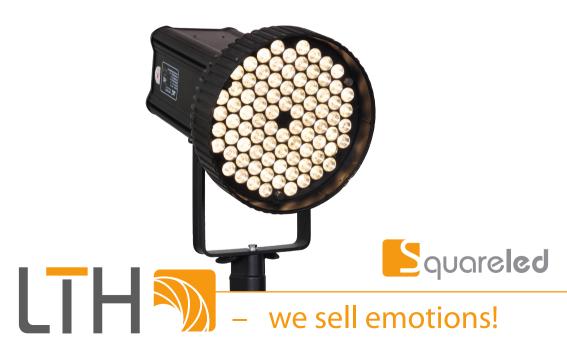

## Grand Prix 84x5 Watt

## SquareLED Grand Prix 84x5 Watt

The Grand Prix SquareLED 84x5 watts is designed for medium to large theaters and studio applications.

The application area is mainly the fundamental light, it was designed to replace for example the previously used 2 KW lamp.

The Grand Prix 84 x 5 Watt features in comparison to conventional halogen lamp following advantages: LEDs have a very high colour rendering index, especially for professional photography or professional video recordings.