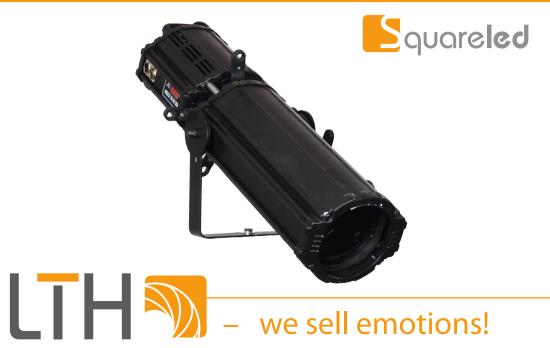

## SquareLED - Digital Precision LED Profiler

The new SquareLED Digital Precision LED 150W Profile Spot is another innovation of the SquareLED range.

As with all products in this range the focus is durability, lowest power consumption and best projection properties, retaining all the visual and functional features of a conventional profiler.

The Digital Precision is a must-have for studios, theaters and architectural applications where it depends on cost, durability and optimum heat management.

13 kg