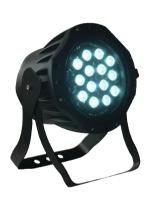

## TriColor IP65 14x3W

we sell emotions!

## SquareLED TriColor IP65 14x3W

The SquareLED TriColor 14x3W IP65 is a RGB wash light in a well designed, weather-resistant aluminum die-cast housing.

The unit is equipped with 3W High Power 3in1 LEDs, which means colour mixing behind the lens and the infamous "jelly" effect is eliminated.

The high-quality LEDs guarantee a high light yield, low consumption and long lifetime.

Each color can be dimmed independently - beautiful color gradients are guaranteed.

Built-in programs for strobe and gradients are accessible via DMX.