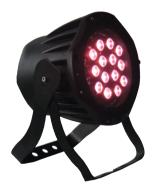

## TriColor IP65 14x3W

we sell emotions!

## SquareLED TriColor IP65 14x3W

The SquareLED TriColor 14x3W IP65 is a RGB wash light in a well designed, weather-resistant aluminum die-cast housing.

The unit is equipped with 3W High Power 3in1 LEDs, which means colour mixing behind the lens and the infamous "jelly" effect is eliminated.

The high-quality LEDs guarantee a high light yield, low consumption and long lifetime.

Each color can be dimmed independently - beautiful color gradients are guaranteed.

Built-in programs for strobe and gradients are accessible via DMX.