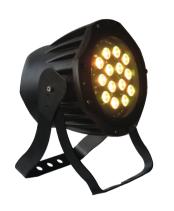

## TriColor IP65 14x3W

we sell emotions!

## SquareLED TriColor IP65 14x3W

The SquareLED TriColor 14x3W IP65 is a RGB wash light in a well designed, weather-resistant aluminum die-cast housing.

The unit is equipped with 3W High Power 3in1 LEDs, which means colour mixing behind the lens and the infamous "jelly" effect is eliminated.

The high-quality LEDs guarantee a high light yield, low consumption and long lifetime.

Each color can be dimmed independently - beautiful color gradients are guaranteed.

Built-in programs for strobe and gradients are accessible via DMX.