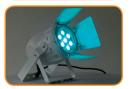

## SquareLED Fancy 7 x 3 Watt (3in 1)

Design Mini LED Parlight with 7 x 3 Watt and 3in1 technology. Cooling via integrated fan. The trendy housing makes the SquareLED Fancy the perfect choice for shop windows, display-lighting, showrooms and modern accent lighting in clubs, bars, etc. The unit is available in black or white housing and comes including the barndoor.