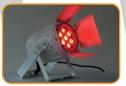

## SquareLED Fancy 7 x 3 Watt (3in 1)

Design Mini LED Parlight with 7 x 3 Watt and 3in1 technology. Cooling via integrated fan. The trendy housing makes the SquareLED Fancy the perfect choice for shop windows, display-lighting, showrooms and modern accent lighting in clubs, bars, etc. The unit is available in black or white housing and comes including the barndoor.