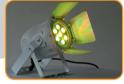

## SquareLED Fancy 7 x 3 Watt (3in 1)

Design Mini LED Parlight with 7 x 3 Watt and 3in1 technology. Cooling via integrated fan. The trendy housing makes the SquareLED Fancy the perfect choice for shop windows, display-lighting, showrooms and modern accent lighting in clubs, bars, etc. The unit is available in black or white housing and comes including the barndoor.