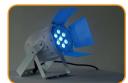

## SquareLED Fancy 7x3 Watt (3in1)

## SquareLED Fancy 7 x 3 Watt (3in 1)

Design Mini LED Parlight with 7 x 3 Watt and 3in1 technology. Cooling via integrated fan. The trendy housing makes the SquareLED Fancy the perfect choice for shop windows, display-lighting, showrooms and modern accent lighting in clubs, bars, etc. The unit is available in black or white housing and comes including the barndoor.

## Technical Data:

- » Light source: 7 x 3 Watt Tri LEDs (3in1)
- » Light intensity: 2500 lux at 1m
- » Power Consumption: 25W
- » 6 DMX channels
- » DMX-512 / automatic programs / sound active / master-slave
- Color dimming: 0 100%
- » Beam angle: 30° / 45°
- » Four buttom display for function settings
- » Voltage: 100V 240 AC, 50-60 Hz
- » Drive current: 350 mA
- » Colours: black or white