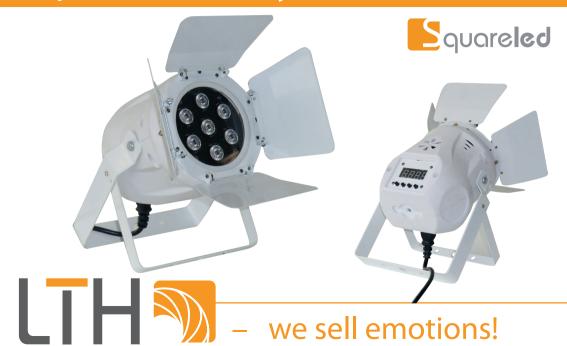

## SquareLED Fancy 7 x 3 Watt (3in 1)

Design Mini LED Parlight with 7 x 3 Watt and 3in1 technology. Cooling via integrated fan. The trendy housing makes the SquareLED Fancy the perfect choice for shop windows, display-lighting, showrooms and modern accent lighting in clubs, bars, etc. The unit is available in black or white housing and comes including the barndoor.

## Technical Data:

- » Light source: 7 x 3 Watt Tri LEDs (3in1)
- » Light intensity: 2500 lux at 1m
- » Power Consumption: 25W
- » 6 DMX channels
- » DMX-512 / automatic programs / sound active / master-slave
- Color dimming: 0 100%
- » Beam angle: 30° / 45°
- » Four buttom display for function settings
- » Voltage: 100V 240 AC, 50-60 Hz
- » Drive current: 350 mA
- » Colours: black or white