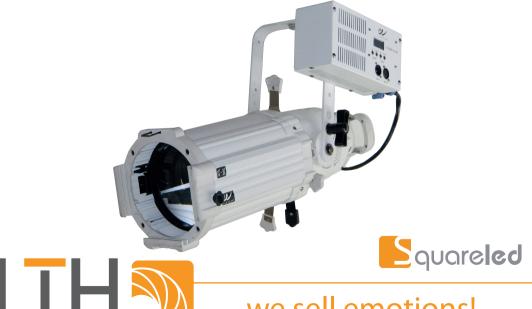

## SquareLED Hi-Precision LED Profile Spot Series

The SquareLED Hi-Precision LED Profile Spot series is a perfect choice for theaters, studios, museums and galleries.

All models are available in two color temperature options – 3200K/6000K and full range dimming (8/16 bit).

The well designed cooling systems is quiet and capable to prevent overheating.

All models are available in black and also in white housing.

## Technical Data:

- » Available with 50, 100, 130 or 160 Watt LED Power
- » Colour temperature: 6000K or 3200K

600 x 200 x 430 mm

6,2 kg - 10,4 kg

## Technical Data:

- » Beam Angle: 18° 50° or 38° - 66° for 100W – 160 W models
- » Beam Angle: 30° 45° for 50W model
- » Power consumption: 65 175W / depending on the model
- » Full range dimming (8/16 bit)
- » Colours: black or white
- » Input Voltage: 110/220V 60/50Hz