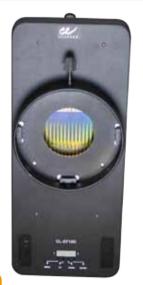

## SquareLED Bajazzo CMY Colour Changer

The SquareLED Bajazzo CMY Colour Changer has 8 built-in DMX channels, CMY color mixing system with independent dimming function.

No external silicon box system is needed, DMX 512 signal control is adopted, forced air cooling enhances system stability and durability, with digital setup of address code.