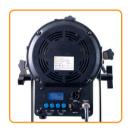

## SquareLED Hi-Precision LED Profile Spot Series

The SquareLE<mark>D Hi-Precision LED Profile Spot series is a perfect choice for theaters, studios, museums and galleries. All models are available in two color temperature options — 3200K/6000K and full range dimming (8/16 bit).</mark>

The well designed cooling systems is quiet and capable to prevent overheating. All models are available in black and also in white housing.

## Technical Data:

- » Available with 25W, 50W, 100W, 130W, 160W or 200W LED Power
- » Colour temperature: 6000K or 3200K
- » Beam angles: 14° 31° / 23° 49° / 38° 58°
- » Full range dimming (8/16 bit)
- » Input Voltage: 110/230V 60/50Hz
- » Power consumption: 40 225W (depending on the model)
- » Colours: black or white