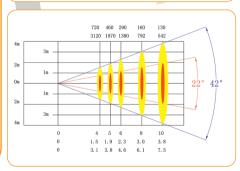

## Technical Data:

- » Available with 25W, 50W, 100W, 130W, 160W or 200W LED Power
- » Colour temperature: 6000K or 3200K
- » Beam angles: 14° 31° / 23° 49° / 38° 58°
- » Full range dimming (8/16 bit)
- » Input Voltage: 110/230V 60/50Hz
- » Power consumption: 40 225W (depending on the model)
- » Colours: black or white