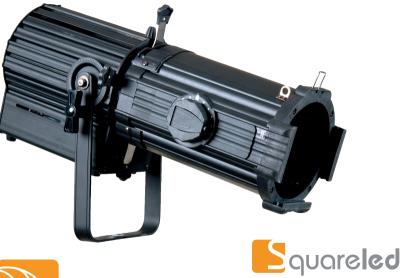

## SquareLED Hi-Precision LED Profile Spot Series

The SquareLE<mark>D Hi-Precision LED Profile Spot series is a perfect choice for theaters, studios, museums and galleries. All models are available in two color temperature options — 3200K/6000K and full range dimming (8/16 bit).</mark>

The well designed cooling systems is quiet and capable to prevent overheating. All models are available in black and also in white housing.

## Technical Data:

- » Available with 25W, 50W, 100W, 130W, 160W or 200W LED Power
- » Colour temperature: 6000K or 3200K
- » Beam angles: 14° 31° / 23° 49° / 38° 58°
- » Full range dimming (8/16 bit)
- » Input Voltage: 110/230V 60/50Hz
- » Power consumption: 40 225W (depending on the model)
- » Colours: black or white