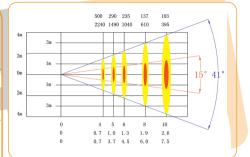

## Technical Data:

- » Available with 25W, 50W, 100W, 130W, 160W or 200W LED Power
- » Colour temperature: 6000K or 3200K
- » Beam angles: 14° 31° / 23° 49° / 38° 58°
- » Full range dimming (8/16 bit)
- » Input Voltage: 110/230V 60/50Hz
- » Power consumption: 40 225W (depending on the model)
- » Colours: black or white