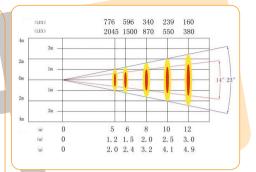

## Technical Data:

Voltage: AC110V/220V 60/50Hz

Power: 100W I FD

Color temperature: 3200K or 6000K

15°-30° und 25°-50°

Das Lichttechnikhaus Vertriehs GmhH Rudolf-Diesel-Str. 3, D-89312 Günzburg Phone +49 (0) 82 21 207 98-0 Fax +49 (0) 82 21 207 98-69 E-Mail: info@lth-gmbh.de Web: www.lth-gmbh.de