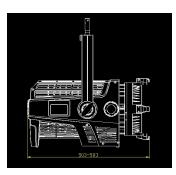

#### **Technical Index & Diagram**

| LED Consumption       | 100W                       |            |
|-----------------------|----------------------------|------------|
| LED Module Q'ty       | 1                          |            |
| Lens Diameter         | 200 mm                     |            |
| Color Temperature     | 3200K±150K                 | 5600K±300K |
| Color Radiation Index | >85                        |            |
| Brightness Output     | >4000 lm                   |            |
| Beam Angle            | 10° ~ 80°                  |            |
| Control Mode          | DMX512+touch control board |            |
| DMX Channel           | 1                          |            |
| Dimming               | 0~100%,16bit               |            |
| Power Supply          | 100~240 VAC 50~60Hz        |            |
| Rated Consumption     | 100W                       |            |
| Operation Temperature | - 10° ~ 40°C               |            |

#### 2, Luminance Diagram for Authentic 200 Fresnel (3200K)

Note: It is the real testing index for individual sample Authentic 100 Fresnel.