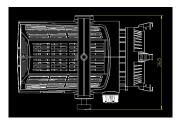

#### Physical Dimensions & Diagram

| ITEM                | MODEL          | DIMENSIONS(mm)     | WEIGHT(Kg) |
|---------------------|----------------|--------------------|------------|
| LED Fresnel Digital | Authoritie 100 |                    | 10         |
| Spotlight (Fanless) | Authentic 100  | 450L x 325W x 450H | 10         |