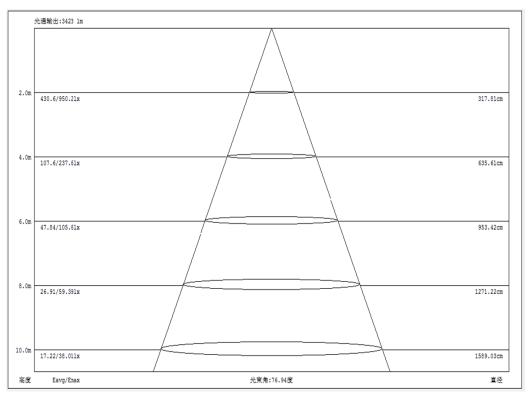

#### 2, Luminance Diagram for Authentic 200 Fresnel (3200K)

Note: It is the real testing index for individual sample Authentic 100 Fresnel.