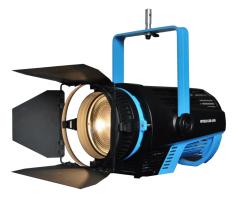

### LED Fresnel Digital Spotlight Fanless

**MODEL:** Authentic 100

Compared with the traditional halogen spotlight, LED Authentic 100 (fanless) Fresnel Spotlight takes the advantages as following,

#### **Main Features**

- Noise free design, passive cooling, to ensure the correct heat conducting of the lighting fixture in different situation, a big heat sinker and the large transparent heat board are used.
- The round-shape LED module and Fresnel lens make the smooth and high performance beam.
- High performance of lighting effects, the light output is the same as the output of 1KW halogen tungsten spotlight.
- CRI >85, it can meet the professional requirements of large scale studios, theatres and film shooting.
- The dimming resolution of 65536 level can realize a TLD (Tungsten-Like Dimmer) smooth dimming.

#### **Technical Data**

- Power supply: 100-240V, 50-60Hz; universal wide range power supply, CE/UL approved
- ♦ Power consumption: 100W
- ♦ Beam angle: 10°-80°
- ♦ Color temperature: warm white 3200k or cold white 5600k
- ◊ Weight: 10kg
- ♦ Control mode: DMX512+touch control board
- Mounting mode: manual operated/ pole operated (PAN/TILT/FOCUS)/ mechanism operated

#### **Standard Accessories**

4 leaf barndoor, 28mm spigot, power cable, DMX cable