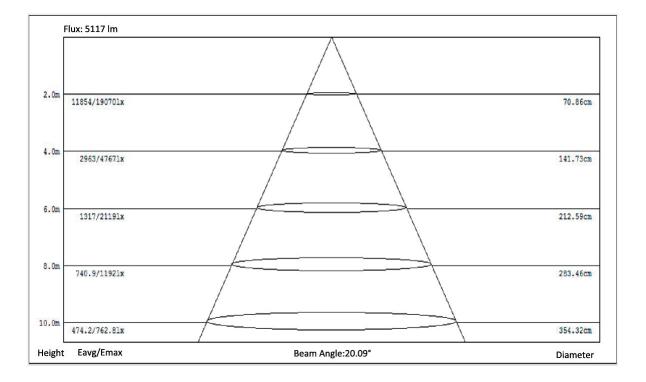

|
| Control Mode          | DMX512+EtherNet+Touch Screen      |                       |
| DMX Channel           | 1                                 |                       |
| Dimming               | 0~100%,16bit                      |                       |
| Beam Angle/Spread     | 19°/26°/36°/50°                   |                       |
| Power Supply          | 100~240V AC50~60Hz                |                       |
| Rated Consumption     | 300W                              |                       |
| Operation Temperature | -10°~40° C                        |                       |
| Dimensions            | $650L \times 260W \times 500H mm$ |                       |
| Weight                | 10 kg                             |                       |

### Luminance Diagram



### Das Lichttechnikhaus Vertriebs GmbH

 Rudolf-Diesel-Str. 3, D-89312 Günzburg

 Telefon
 +49 (0) 82 21 207 98-0

 Fax
 +49 (0) 82 21 207 98-69

 E-Mail
 info@lth-gmbh.de

 Web
 www.lth-gmbh.de