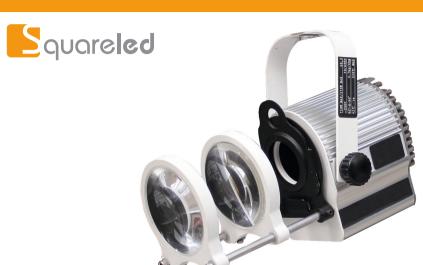

## MiniMax 10W Goboprojektor

We sell emotions!

## MiniMax 10W Goboprojektor

Low in power consumption - maximum light output!

The Minimax live up to its name. Due to the extremely low power consumption and small housing size the Minimax fits into the smallest shop windows or displays.

Due to the low heat generation even selfprinted design templates on foils can be used. This makes a projection easily, inexpensively and provide a maximum of flexibility.

The unit is available in two different colour temperatures and two housing colours.

## **Technical Data:**

- 1,2 kg
- AC AC 110V/220V 60/50 Hz
- 230 x 115 x 160 mm
- 26°-42°
- 10W LED

Das Lichttechnikhaus Vertriebs GmbH Rudolf-Diesel-Str. 3, D-89312 Günzburg Phone +49 (0) 82 21 207 98-0 Fax +49 (0) 82 21 207 98-69 E-Mail: info@lth-gmbh.de Web: www.lth-gmbh.de