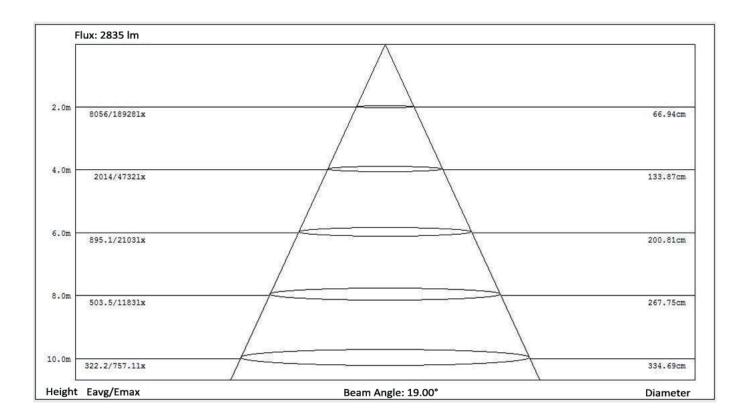

|          |
| TILT                        | 0~110°,Max90°/S,16bit        |                       |                       |          |
| Power Supply                | 100~240V AC50~60Hz           |                       |                       |          |
| Rated Consumption           | 100W                         | 200W                  | 100W                  | 200W     |
| Operation Temperature       | -10°~40° C                   |                       |                       |          |
| Dimensions                  | 435L × 360W × 486H mm        |                       |                       |          |
| Weight                      | 9 kg                         | 10 kg                 | 9 kg                  | 10 kg    |

# Manual | Mephisto

## Luminance Diagram





# Das Lichttechnikhaus Vertriebs GmbH

 Rudolf-Diesel-Str. 3, D-89312 Günzburg

 Telefon
 +49 (0) 82 21 207 98-0

 Fax
 +49 (0) 82 21 207 98-69

 E-Mail
 info@lth-gmbh.de

 Web
 www.lth-gmbh.de