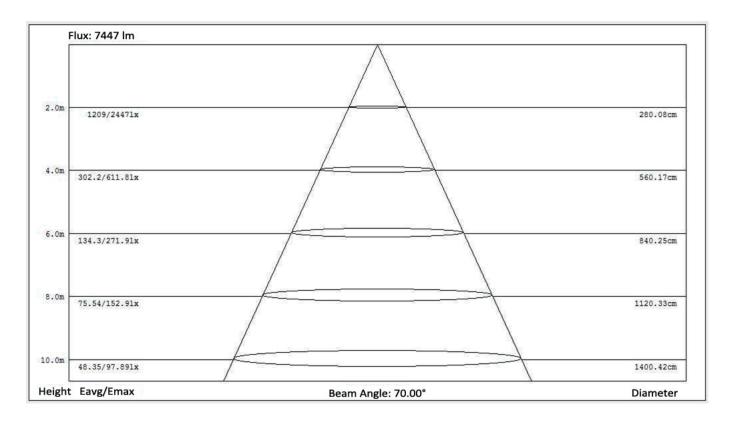

|          |
| TILT                        | 0~110°,Max90°/S,16bit        |                       |                       |          |
| Power Supply                | 100~240V AC50~60Hz           |                       |                       |          |
| Rated Consumption           | 100W                         | 200W                  | 100W                  | 200W     |
| Operation Temperature       | -10°~40° C                   |                       |                       |          |
| Dimensions                  | 435L × 360W × 486H mm        |                       |                       |          |
| Weight                      | 9 kg                         | 10 kg                 | 9 kg                  | 10 kg    |

# Manual | Mephisto

## Luminance Diagram





# Das Lichttechnikhaus Vertriebs GmbH

 Rudolf-Diesel-Str. 3, D-89312 Günzburg

 Telefon
 +49 (0) 82 21 207 98-0

 Fax
 +49 (0) 82 21 207 98-69

 E-Mail
 info@lth-gmbh.de

 Web
 www.lth-gmbh.de