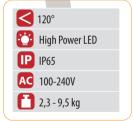

All models are made from solid metal housing. The light source is a high-performance LED board with 60W, 120W or 240W total output. The recommended operating temperature is between -40 ° C and +55 ° C. The device meets the requirements of protection class IP 65. To integrate the devices into existing networks with individual DMX start address, please use the optional LTH PRO.fessional DMX start-address programmer.

## **Technical Data:**

- » Luminous: red 30-40lm/w, green 70-80lm/w, blue 20-30lm/w
- » available in RF or DMX controll
- » Lifetime: 50.000h
- » CRI (Ra>): 80
- » Working Temperature: -40° − 55°