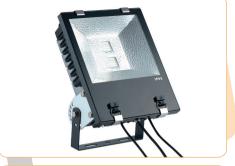

## **Power Flood RGB Series**

The popular Power Flood family has now been extended by RGB models! There are several models available: From 60W up to 240W - color changing and dimming can be controlled via DMX.

All models are made from solid metal housing. The light source is a high-performance LED board with 60W, 120W or 240W total output. The recommended operating temperature is between -40 ° C and +55 ° C. The device meets the requirements of protection class IP 65. To integrate the devices into existing networks with individual DMX start address, please use the optional LTH PRO.fessional DMX start-address programmer.

## **Technical Data:**

- » Luminous: red 30-40lm/w, green 70-80lm/w, blue 20-30lm/w
- » available in RF or DMX controll
- » Lifetime: 50.000h
- » CRI (Ra>): 80
- » Working Temperature: -40° − 55°