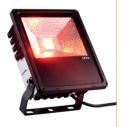

## **Power Flood RGB Series**

The popular Power Flood family has now been extended by RGB models! There are several models available: From 60W up to 240W - color changing and dimming can be controlled via DMX.

All models are made from solid metal housing. The light source is a high-performance LED board with 60W, 120W or 240W total output. The recommended operating temperature is between -40 ° C and +55 ° C. The device meets the requirements of protection class IP 65. To integrate the devices into existing networks with individual DMX start address, please use the optional LTH PRO.fessional DMX start-address programmer.

## **Technical Data:**

- » Luminous: red 30-40lm/w, green 70-80lm/w, blue 20-30lm/w
- » available in RF or DMX controll
- » Lifetime: 50.000h
- » CRI (Ra>): 80
- » Working Temperature: -40° − 55°