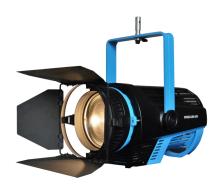

### **LED Fresnel Digital Spotlight**

**MODEL: Authentic 300** 

Compared with the traditional halogen spotlight, LED Authentic 300 Fresnel Spotlight takes the advantages as following,

#### **Main Features**

- Low noise design, active cooling, a large heat sinker which built in a silence fan is adapted to realize the constant temperature control of LED substrate.
- ♦ The round-shape LED module and fresnel lens make the smooth and high performance beam.
- ♦ High performance of lighting effects, the light output is the same as the output of 3KW halogen tungsten spotlight.
- CRI >85, it can meet the professional requirements of large scale studios, theatres and film shooting.
- ♦ The dimming resolution of 65536 level can realize a TLD (Tungsten-Like Dimmer) smooth dimming.

#### **Technical Data**

- $\Diamond$  Power supply: 100-240V, 50-60Hz; universal wide range power supply, CE/UL approved
- ♦ Power consumption: 300W
- ♦ Beam angle: 10°-80°
- ♦ Color temperature: warm white 3200k or cold white 5600k
- ♦ Weight: 12kg
- ♦ Control mode: DMX512+touch control board
- ♦ Mounting mode: manual operated/ pole operated (PAN/TILT/FOCUS)/ mechanism operated