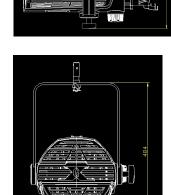

### **Physical Dimensions & Diagram**

| ITEM                | MODEL         | DIMENSIONS(mm)      | WEIGHT(Kg) |
|---------------------|---------------|---------------------|------------|
| LED Fresnel Digital | Ath and a 200 | 450L × 225VV × 450U | 12         |
| Spotlight           | Authentic 300 | 450L x 325W x 450H  | 12         |