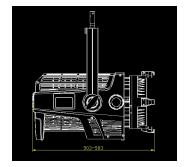

### **Physical Dimensions & Diagram**

| ITEM                | MODEL         | DIMENSIONS(mm)      | WEIGHT(Kg) |
|---------------------|---------------|---------------------|------------|
| LED Fresnel Digital | Ath and a 200 | 450L × 225VV × 450U | 12         |
| Spotlight           | Authentic 300 | 450L x 325W x 450H  | 12         |