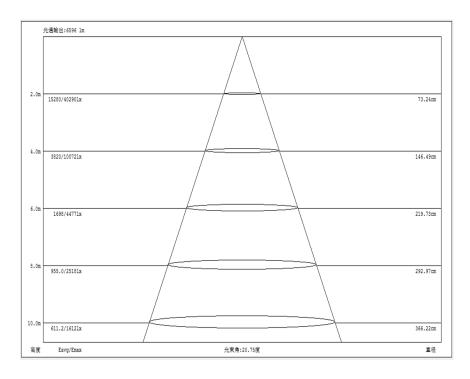

#### 2, Luminance Diagram for Authentic 300 Fresnel

Note: It is the real testing index for individual sample Authentic 300 Fresnel.