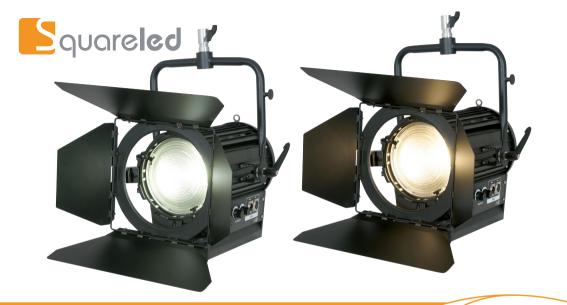

## Broadcaster 200W LED Fresnel 3200K – 5600K

Finally an LED Fresnel with variable color temperature control - the SquareLED Broadcaster can regulate from 3200K - 5600K.

This model opens up for professional users many new opportunities - as both halogen lamps and daylight lamps are fully replaceable now by a single LED unit.

The Broadcaster is equipped with 200W LED power and has a beam angle of 15° - 60°. The device can even meet the high demands in television studios: Absolutely flickerfree and by the passive convection cooling also absolute noise free. The barn door is always included.