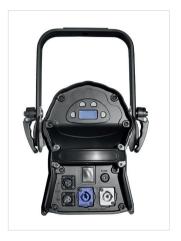

An additional handle on the rear side is helpful in positioning. Powercon sockets and Neutrik sockets can be found along with a clear LCD display on the rear panel.

| AC 100-240V/50-60Hz | 5m - 15m           |
|---------------------|--------------------|
| 200W LED            | 10°-20° or 20°-36° |
| 71 x 29 x 28 cm     | 12 kg              |