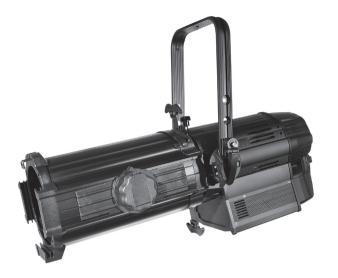

## Hi Precision 200W MK2 LED Profile

With the new MK2 models of the popular Hi-Precision series special attention was paid to additional ease of use.

The Zoom / Focus function has been improved, so now the lenses are supported from two sides, which has the additional result that the regulator knobs are working much smoother.

## **Technical data:**

- » Incl. 4 shutter blades and iris
- Consumption: 230W
- CCT: 320<mark>0K or 6500K</mark>
- CRI: 3200K (82% or 95%), 6500K (72% or 80%)
- » Control mode: DMX
- Channels: 1 CH
- » Manual Zoom