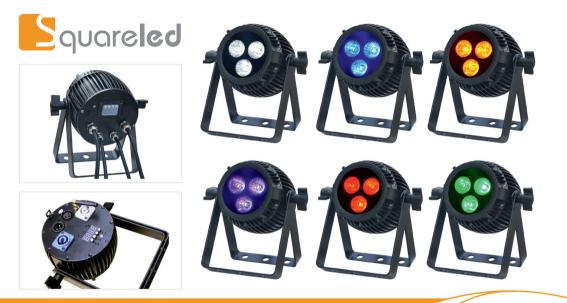

## GUSTO 3x12W RGBAW + UV (6-in-1)

Choose for your application the specific model - according to your "Gusto": This LED Par is available in 4 different versions - as wired indoor unit, as wired outdoor unit, as an indoor unit with wireless DMX on board and as an outdoor device with IP65 protection class and wireless DMX control.

All models are equipped with three high power LEDs of the latest 6in1 technology. Thus all color moods can be covered with one device: the full basic colors, delicate pastels, cold and warm white nuances and also UV effects.

A high-quality die-cast aluminum housing, built-in programs, perfect PWM dimming and a very good price-performance ratio - just a device after the flavor of professionals!

| AC 100V-264V / 47-63 Hz          | IP20 oder IP65   |
|----------------------------------|------------------|
| High Power LED 6-in-1-12W (3pcs) | <b>25° / 45°</b> |
| 181 x 127,1 x 200.5mm            | 1,8 kg           |
|                                  |                  |