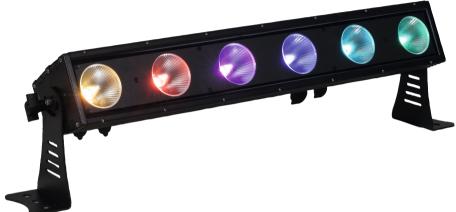

## Ventura 6x25W RGBAW **Matrix Bar**

The Ventura Matrix Bar is equipped with 6 pieces High Power 5-in-1 COB LEDs with 25W each. The housing offers the possibility to connect the units succinctly together to receive a huge matrix wall.

The Ventura uses IP65 DMX connectors and also IP65 Powercon IN/OUT — so no. more need of special IP65 adapter cables!

This is an absolute advantage against other units on the market. Self-evidently the unit woks flicker-free and offers several Features such as: Smooth dimmer. Strobe, Master/Slave, Automatic programms. On request the unit is also available in a IP20 indoor version.