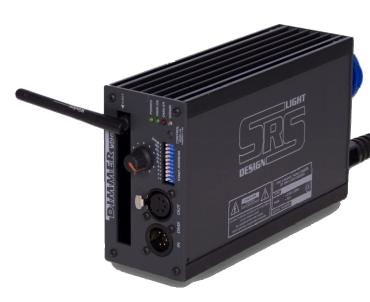

### One channel dimming pack DP1

Digital dimmer DP1 is designed to fulfill all the requirements of most lighting applications – mainly in TV or special scenarios when the one channel dimming it's necessary. It's equipped with 400us Risetime choke which guarantee very low lamp noise. The main benefit of DP1 is using special Wireless DMX card inside which allows using device without DMX cable; additionally you can use DMX out connector as source of DMX signal for any other DMX equipment or color changer.

- WDMX / DMX / Analogue controlled
- 1 x 10 A output power
- Risetime 400 uS
- Quick setting with 10 pin DIP's
- DMX address selector
- DMX LTP function

DMX input with THRU output

- WDMX input with DMX output function
- Analog potentiometer
- Phase-angle control with TRIAC
- Double Overheat protection
- Outputs connectors
  - SCHUKO
  - French SCHUKO

#### **Device Front panel description**