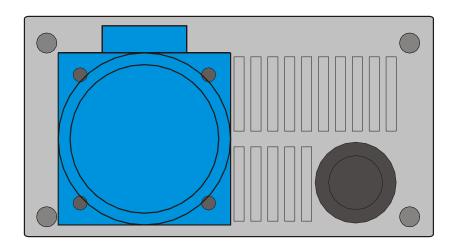

#### **Device Back panel description**

- 1. Input 16 A 3x1.5mm 2m long power cable
- 2. Schuko or French Schuko output socket