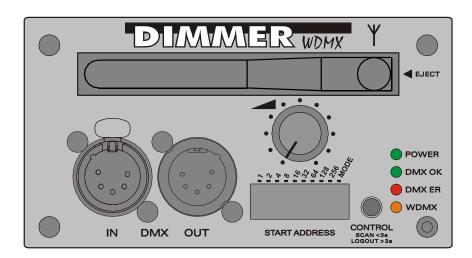

#### 1. DMX in / DMX OUT connector

Pin 1 GND
Pin 2 Data Pin 3 Data +
Pin 4.5 Not connected

#### 2. DMX start address and MODE selector switch

a. DMX address: 0-9 switches: active on TOP

b. MODE switch: 10 switch:

i. DMX & ANALOG - dip switch in position 1 - TOP

ii. WDMX & ANALOG - DIP switch in position 0 - BOTTOM

#### 3. ANALOG fader knob

i. 0-100% of output value

#### 4. POWER LED

i. Solid GREEN - all OK

ii. Blinking GREEN - Over temperature

#### 5. DMX OK LED

i. Solid GREEN - DMX signal OK

ii. Off - DMX signal not presence

#### 6. DMX ERR LED

- i. Solid RED DMX signal ERR check cable for 2/3 inv. connection
- ii. Off DMX signal not presence

#### 7. WMX LED

- i. Off / RED WDMX device is off state by DIP switch
- ii. Fast RED/GREEN flash device is in pairing state by WDMX TX unit
- iii. Slow RED/GREEN flash WDMX TX unit have disconnected DMX signal cable, or DMX signal cable is connected wrong way
- iv. Solid GREEN- WDMX signal is presence, DMX signal is OK