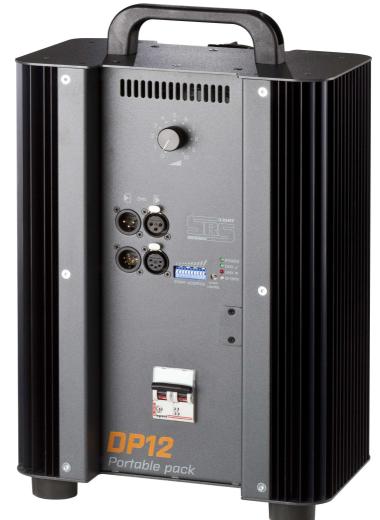

- Convectional cooled without fan
- WDMX / DMX / Fader control
- Power output: 1 x 52 A / 12000W
- STUDIO Risetime 400uS
- DMX address selector
- LTP function fader/DMX
- DMX input with THRU output
- W-DMX with DMX output function
- Phase-angle control SSR
- Double Overheat protection
- Variable input/output connectors

#### **DMX/W-DMX** input with THRU output

USITT DMX 512

#### Power supply

AC230V / 40-65Hz, 63A single phase