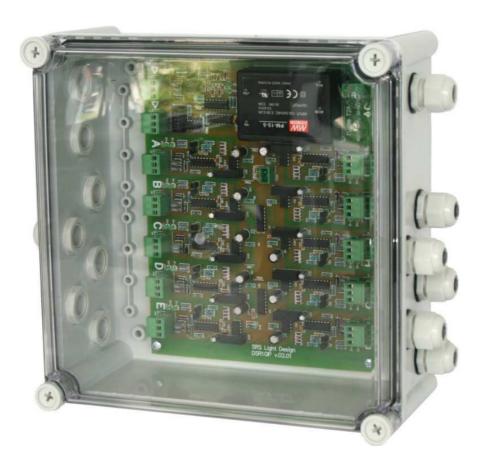

## DSR10-IP, IP65 10-way DMX Splitter

Splitter DSR10-IP is designed to fulfill all the requirements for most lighting applications in hard environment – especially water fountains, custom LED designs and other scenarios where high IP rating is required. It is equipped with a full-range power supply for wide voltage/frequency spectrum. This splitter can optionally be powered via DC5V power supply in DC operation.

The other benefit of DSR10-IP is a clear box for easy debugging of the DMX line status. Each line driver is equipped with a separate data check system to provide complete information about the DMX line state. Snap-in screw terminals are used for easy connection of input cable.

- IP65 plastic body with transparent cover
- DMX input/thru
- 10-way fully optically isolated 1000V
- Separate line driver + data signalization on each line
  - Maximum of 1200m cable per output
  - Maximum of 32 devices per output
- Easy to check status on each line with signalization LEDs
- Optional Wireless DMX