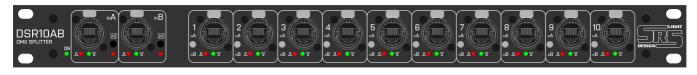

# DSR10ABN RJ45 DMX splitter

The DSR10ABN 1U DMX splitter provides with 10 DMX ports offering a selection between two DMX inputs. The unit is designed with installers and system integrators in mind. The splitter features a PowerCon power-in and a full-range power supply which allows worldwide usage. All RJ45 connectors are made by Neutrik and are gold-plated.

#### Features:

- 2x optically isolated input with DATA indication
- 2x 12OR termination for each input
- Overvoltage protection of DMX input/output
- 10x optically isolated outputs with input selector switch
- DMX input/output LED indication
- Neutrik connectors
- Lifetime Warranty