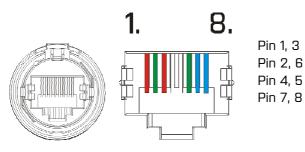

# RJ45 DMX connector (Neutrik®)

Data+ Data -NC Data Common

**SRS Light Design s.r.o**, Rybničná 36/D , 831 06 Bratislava, Slovak Republic tel:+421244681417, fax:+421244681419, <u>www.srslight.com</u> , <u>sales@srslight.com</u>