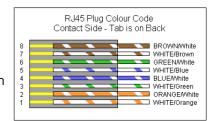

# RJ45 DMX connector (Neutrik®)

Data+ Data -NC Data Common

**SRS Light Design s.r.o**, Rybničná 36/D , 831 06 Bratislava, Slovak Republic tel:+421244681417, fax:+421244681419, <u>www.srslight.com</u> , <u>sales@srslight.com</u>