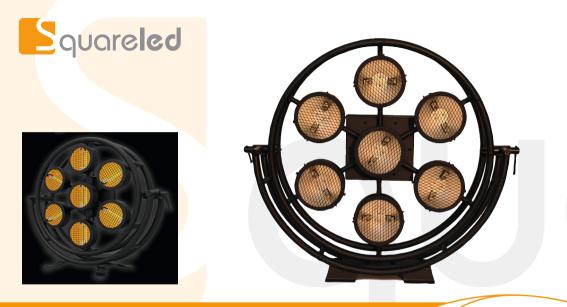

## Gentlemen Retro Star MK2 HALOGEN VERSION

Up to date with the actual Retro Trend - Squareled Gentlemen Retro Star.Warm halogen light is on many light sets again or still very much in demand. This lamp provides a particularly beautiful mood light on your stage. The stylish design reminds of old movie set-lamps like the legendary Ruby7. Due to the individual control of the seven segments, this lamp is particularly versatile. Also as a decorative object a real eye-catcher!

### **SPECIFICATIONS**

- » 7x halogen lamp R7s 300W
- » colour temperature: 3200K
- » mounting: M10 hole for clamp attachment
- » DMX 512, Stand alone, Master Slave, Strobe, Show Mode
- » DMX Kanäle: 7CH , 9CH, 10CH
- » 4 Dimmer Curves for the halogen lamp
- » For transport reasons sold only in double flightcase