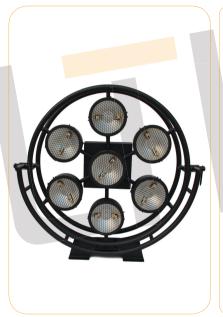

## Gentlemen Retro Star MK2 HALOGEN VERSION

Up to date with the actual Retro Trend - Squareled Gentlemen Retro Star.Warm halogen light is on many light sets again or still very much in demand. This lamp provides a particularly beautiful mood light on your stage. The stylish design reminds of old movie set-lamps like the legendary Ruby7. Due to the individual control of the seven segments, this lamp is particularly versatile. Also as a decorative object a real eye-catcher!

### **SPECIFICATIONS**

- » 7x halogen lamp R7s 300W
- » colour temperature: 3200K
- » mounting: M10 hole for clamp attachment
- » DMX 512, Stand alone, Master Slave, Strobe, Show Mode
- » DMX Kanäle: 7CH , 9CH, 10CH
- » 4 Dimmer Curves for the halogen lamp
- » For transport reasons sold only in double flightcase