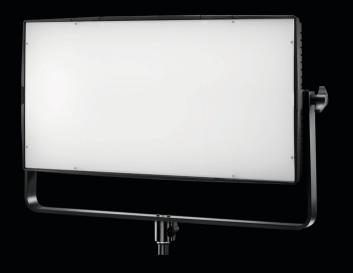

## **LUPO SUPERPANEL**

FULL-COLOR 30 | 60

### **SUPERPANEL FULL-COLOR 30 | 60**

All colours that you have always desired for your set. The new Superpanel Full Color range provides you with a range of warm and cold white colours from 2800K to 10000K with an excellent colour rendering in all hues (95, average CRI and TLCI value). Moreover, with the Full Color (RGBW) technology you can choose among a variety of colours for your set and creation of your content.

Unleash your creativity in studio or outside. At last you will have a LED panel with a high power and incredible light quality that is also super convenient to use in studio and on set outside. You will not have external ballasts or heavy battery packs to carry or connect, but just a single, easy to carry and compact solution. The menu to select the various functions and special effects is intuitive and ensures a use that enhances your creativity.

The digital display on the back of the Superpanel Full Colour allows to simply and immediately visualize the settings for intensity, colour temperature, colour mode, green/magenta adjustments, dimmer curves, special effects and DMX channels.

Available in the version with pole bracket.