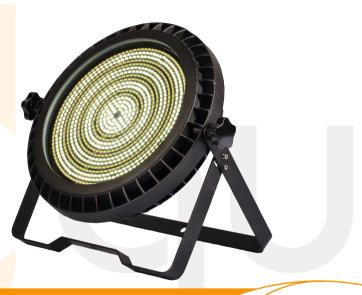

## Timber 400W Slim PAR WW | CW

Enormous light output at 120° beam angle in a beautiful designed, slim housing - that's the SquareLED Timber 400W. The device can be used both as a bright ground light - e.g. be used for exhibition stands, as well as an effect and strobe light by the individually controllable LED rings.

A true all-rounder! Special attention was paid to professional details such as 16-bit control and Powercon IN / OUT. SquareLED Timber is available in two versions - equipped with warm white LED chips or cold white LED chips.