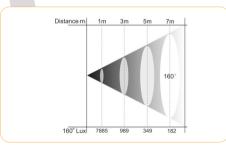

device can be used both as a bright ground light - e.g. be used for exhibition stands, as well as an effect and strobe light by the individually controllable LED rings.

A true all-rounder! Special attention was paid to professional details such as 16-bit control and Powercon IN / OUT. SquareLED Timber is available in two versions - equipped with warm white LED chips or cold white LED chips.

### 

## **SPECIFICATIONS**

- » Input voltage: AC100-240V, 50/60Hz
- » DMX channel: 1/2/4/8/10/12 channels
- Control modes: DMX, Master/Slave, Sound active
- » High-bright output
- 0~100% smooth dimming, 16 bits dimming
- » Various strobe effects, Ajdustable speed
- Display: LED display
- DMX in/out socket: 3 pin XLR sockets
- » Power in/out socket: Powercon in/out
- » Certification: CE, Rohs, EMC



### LTH - Das Lichttechnikhaus Vertriebs GmbH

Rudolf-Diesel-Str. 3 Phone +49 (0)82 21-20 79 8-0 D-89312 Günzburg Fax +49 (0)82 21-20 79 8-69 Web www.lth-gmbh.de E-Mail info@lth-gmbh.de