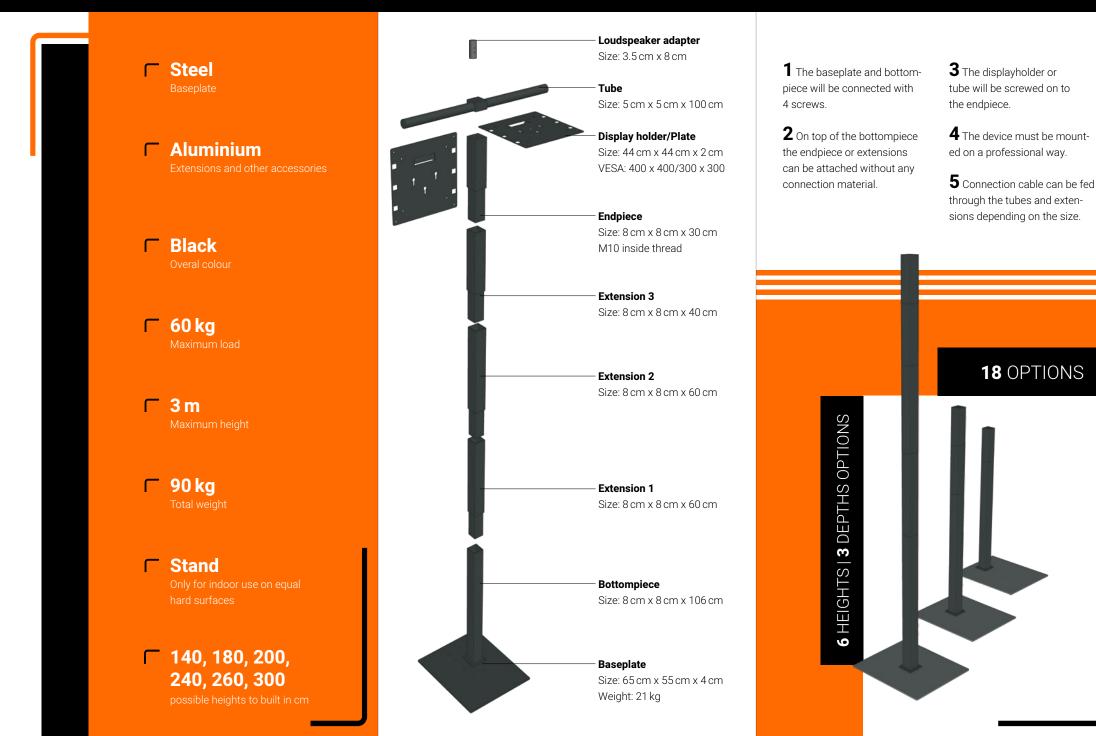

any contact
- The product's guarantee becomes invalid if the product is damaged as a result of failure to observe these operating instructions.
- No liability will be assumed for any ensuing damage.
- ☐ If any part of the stand shows any damage, the part is not allowed to be used.

- The stand is intended for indoor use only. Please protect the stand from any contact with people, because the stand may be able to tip over.
- The stand must not be exposed to wind which are able to blow the stand over.
- Exceeding the maximum load of the stand can lead to tilting.
- e, 
  The stand can only be built on a flat equal surface.
- A stand with load should not be shifted because of risk of tipping.



#### www.lth-gmbh.de



# **ONE STAND** FITS ALL



PG3 FEATURES

# PG3 TECHTALK

### PG3 SET UP