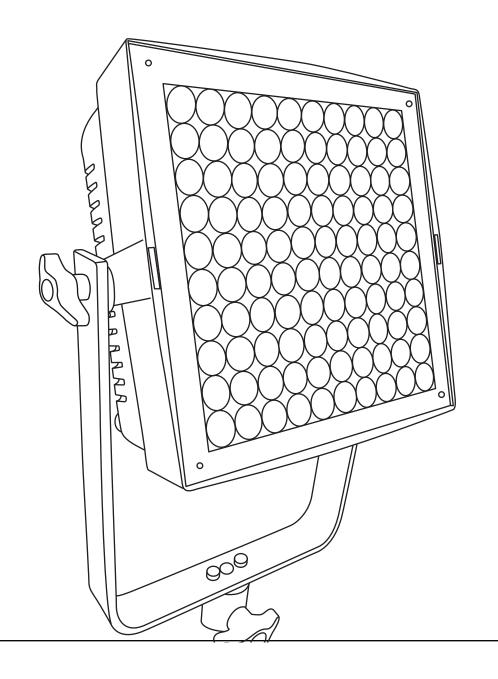

# **Technical features**

| Dimensions                                                  | 20.5 x 20.5 x 10.5 cm              |  |
|-------------------------------------------------------------|------------------------------------|--|
| Weight                                                      | 2,150 Kg                           |  |
| CRI (Colour Rendering Index)                                | > 95, typical 96                   |  |
| Dimmer 0 - 100                                              | included                           |  |
| Dimming curves mode                                         | Linear, Exponetial,<br>Logarithmic |  |
| DMX module                                                  | included                           |  |
| DMX (bit)                                                   | 8 bit and 16 bit                   |  |
| Connection for 14.8 V battery with jack connector           | included                           |  |
| Standard XLR 5 pin connectors for connection to DMX console | included                           |  |
| Watt consumption                                            | 60 W                               |  |
| Colour temperature                                          | 2800 K - 10000 K                   |  |
| Voltage AC                                                  | 90 V - 240 V                       |  |
| Frequency (input)                                           | 50/60 Hz                           |  |
| Compliance                                                  | CE                                 |  |
|                                                             |                                    |  |

# Photometric data

| Distance   | 5600 K | 3200 K |
|------------|--------|--------|
| Lux at 1 m | 4600   | 4950   |
| Lux at 2 m | 1090   | 1020   |
| Lux at 3 m | 580    | 550    |