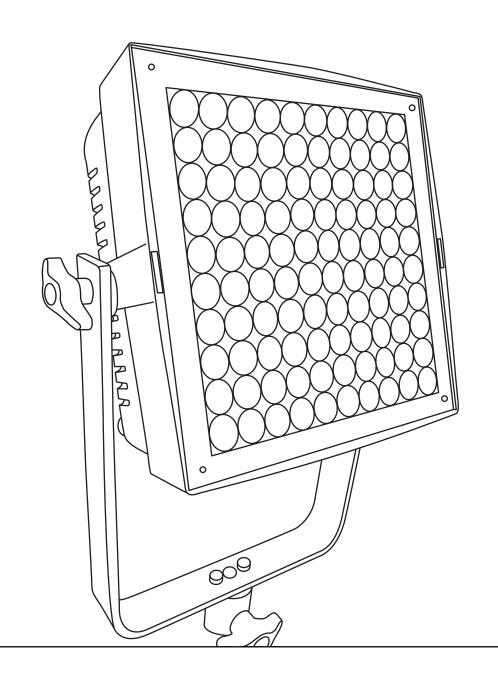

## **Technical features**

| Dimensions                                                  | 20.5 x 20.5 x 10.5 cm              |  |
|-------------------------------------------------------------|------------------------------------|--|
| Weight                                                      | 2,150 Kg                           |  |
| CRI (Colour Rendering Index)                                | > 95, typical 96                   |  |
| Dimmer 0 - 100                                              | included                           |  |
| Dimming curves mode                                         | Linear, Exponetial,<br>Logarithmic |  |
| DMX module                                                  | included                           |  |
| DMX (bit)                                                   | 8 bit and 16 bit                   |  |
| Connection for 14.8 V battery with jack connector           | included                           |  |
| Standard XLR 5 pin connectors for connection to DMX console | included                           |  |
| Watt consumption                                            | 60 W                               |  |
| Colour temperature                                          | 3200 K - 5600 K                    |  |
| Voltage AC                                                  | 90 V - 240 V                       |  |
| Frequency (input)                                           | 50/60 Hz                           |  |
| Compliance                                                  | CE                                 |  |
|                                                             |                                    |  |