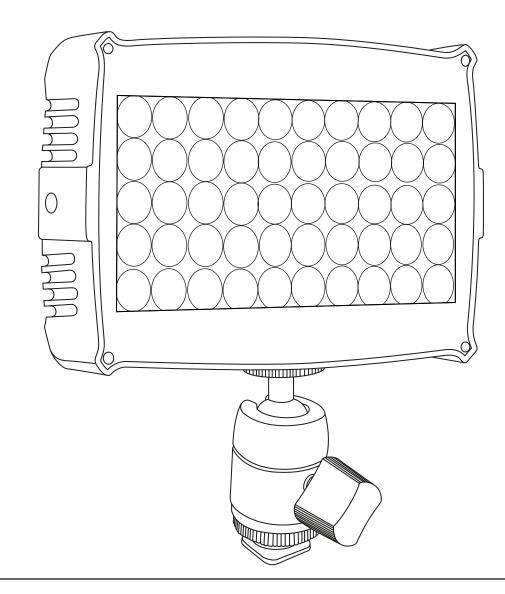

# **Technical features**

| Dimensions                   | 180 x 120 x 45 mm                   |  |
|------------------------------|-------------------------------------|--|
| Weight                       | 530 g                               |  |
| CRI (Colour Rendering Index) | > 95, typical 96                    |  |
| Dimmer 0 - 100               | included                            |  |
| Dimming curves mode          | Linear, Exponential,<br>Logarithmic |  |
| Connection for USB type C    | included                            |  |
| Connection NP-F-SERIES       | included                            |  |
| USB cable type C             | included                            |  |
| AC Ballast                   | not included                        |  |
| AC polarity dependent        | center pin positive                 |  |
| Battery NP-F                 | not included                        |  |
| Watt consuption              | 20 W                                |  |
| Color Temperature            | 3200 K - 5600 K                     |  |
| Compliance                   | CE                                  |  |
| Battery Option 1             | NP-F-SERIES (7.4 V)                 |  |
| Battery Option 2             | V-Mount type (14.8 V)               |  |
|                              | /                                   |  |