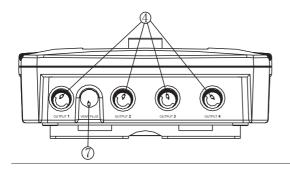

# 5, Rear panel

| Item | Name                         | Function                                                                                                                                                                                                                                          |
|------|------------------------------|---------------------------------------------------------------------------------------------------------------------------------------------------------------------------------------------------------------------------------------------------|
| 4    | DMX OUT                      | DMX 512 signal output interface                                                                                                                                                                                                                   |
| 5    | DMX IN                       | DMX 512 signal input interface                                                                                                                                                                                                                    |
| 6    | AC power input interface     | AC 88~256V power input interface                                                                                                                                                                                                                  |
| 7    | AIR interchanger             | Balance the pressure inside and outside of the box                                                                                                                                                                                                |
| 8    | Lamp hook connection bracket | Used for connecting lamp hooks. (unscrew the nut and meson the back of the product, place the lamp hook connecting bracket on the screw, screw the nut and meson, and then connect the lamp hook to the connecting bracket(Lamp hook Not a gift); |