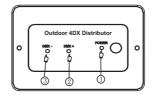

# 4, Product overview(Front Panel)

| Item | Name                    | Function                                                                        |
|------|-------------------------|---------------------------------------------------------------------------------|
| 1    | POWER light(Yellow)     | For power indicator, yellow LED long bright                                     |
| 2    | DMX +input light(Red)   | For DMX +signal input indicator, when input DMX512 signal, red LED will blink   |
| 3    | DMX -input light(Green) | For DMX -signal input indicator, when input DMX512 signal, green LED will blink |