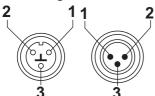

## DMX signal connector

- 1- Ground
- 2 Signal (-)
- 3 Signal (+)

# AC Power connector

- 1-Live(L)
- 2 -Natural(N)
- 3 Ground line(⊕)