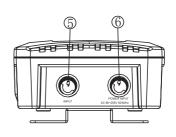

# 5, Rear panel

| Item | Name                         | Function                                                                                                                                                                                                                                          |
|------|------------------------------|---------------------------------------------------------------------------------------------------------------------------------------------------------------------------------------------------------------------------------------------------|
| 4    | DMX OUT                      | DMX 512 signal output interface                                                                                                                                                                                                                   |
| 5    | DMX IN                       | DMX 512 signal input interface                                                                                                                                                                                                                    |
| 6    | AC power input interface     | AC 88~256V power input interface                                                                                                                                                                                                                  |
| 7    | AIR interchanger             | Balance the pressure inside and outside of the box                                                                                                                                                                                                |
| 8    | Lamp hook connection bracket | Used for connecting lamp hooks. (unscrew the nut and meson the back of the product, place the lamp hook connecting bracket on the screw, screw the nut and meson, and then connect the lamp hook to the connecting bracket(Lamp hook Not a gift); |