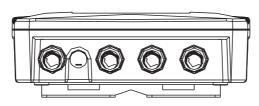

# 5, Rear panel

| Item | Name                         | Function                                                                                                                                                                                                                                          |
|------|------------------------------|---------------------------------------------------------------------------------------------------------------------------------------------------------------------------------------------------------------------------------------------------|
| 4    | DMX OUT                      | DMX 512 signal output interface                                                                                                                                                                                                                   |
| 5    | DMX IN                       | DMX 512 signal input interface                                                                                                                                                                                                                    |
| 6    | AC power input interface     | AC 88~256V power input interface                                                                                                                                                                                                                  |
| 7    | AIR interchanger             | Balance the pressure inside and outside of the box                                                                                                                                                                                                |
| 8    | Lamp hook connection bracket | Used for connecting lamp hooks. (unscrew the nut and meson the back of the product, place the lamp hook connecting bracket on the screw, screw the nut and meson, and then connect the lamp hook to the connecting bracket(Lamp hook Not a gift); |