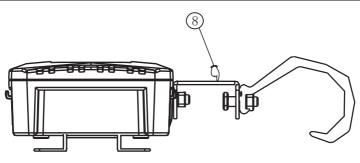

# 5, Rear panel

| Item | Name                         | Function                                                                                                                                                                                                                                          |
|------|------------------------------|---------------------------------------------------------------------------------------------------------------------------------------------------------------------------------------------------------------------------------------------------|
| 4    | DMX OUT                      | DMX 512 signal output interface                                                                                                                                                                                                                   |
| 5    | DMX IN                       | DMX 512 signal input interface                                                                                                                                                                                                                    |
| 6    | AC power input interface     | AC 88~256V power input interface                                                                                                                                                                                                                  |
| 7    | AIR interchanger             | Balance the pressure inside and outside of the box                                                                                                                                                                                                |
| 8    | Lamp hook connection bracket | Used for connecting lamp hooks. (unscrew the nut and meson the back of the product, place the lamp hook connecting bracket on the screw, screw the nut and meson, and then connect the lamp hook to the connecting bracket(Lamp hook Not a gift); |