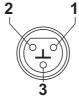

|
| 7    | AIR interchanger             | Balance the pressure inside and outside of the box                                                                                                                                                                                                |
| 8    | Lamp hook connection bracket | Used for connecting lamp hooks. (unscrew the nut and meson the back of the product, place the lamp hook connecting bracket on the screw, screw the nut and meson, and then connect the lamp hook to the connecting bracket(Lamp hook Not a gift); |

# 6. Wire connection drawing



## DMX signal connector



- 1- Ground
- 2 Signal (-)
- 3 Signal (+)

# AC Power connector



- 1-Live(L)
- 2 -Natural(N)
- 3 Ground line(⊕)