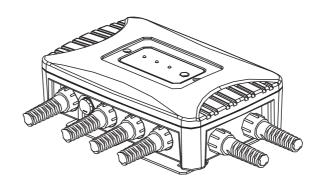

## **DMX 512 DISTRIBUTOR SERIES**

Die-cast Aluminum outdoor 4DX splitter

Version: 1.0 12 AUG 2019

**User Manual** 

This product manual contains important information about the safe installation and use of this product. Please read and follow these instructions carefully and Keep this manual in a safe place for future reference.

## 1, Introduction

This DMX distributor is match with any DMX512 controller and lighting fixture of standard DMX512 signal. One DMX signal input and four output with separate signal amplifier system and LCD display show each channel working status directly. Each output has one waterproof PG9 connector. We strongly recommend you to spend some time to read this manual carefully before try any operation with it.

#### 3.1 What is included:

| * Die-cast Aluminum outdoor 4DX splitter | 1 |
|------------------------------------------|---|
| *User manual                             | 1 |
| *AC power input line                     | 1 |
| *Lamp hook connection bracket            | 1 |