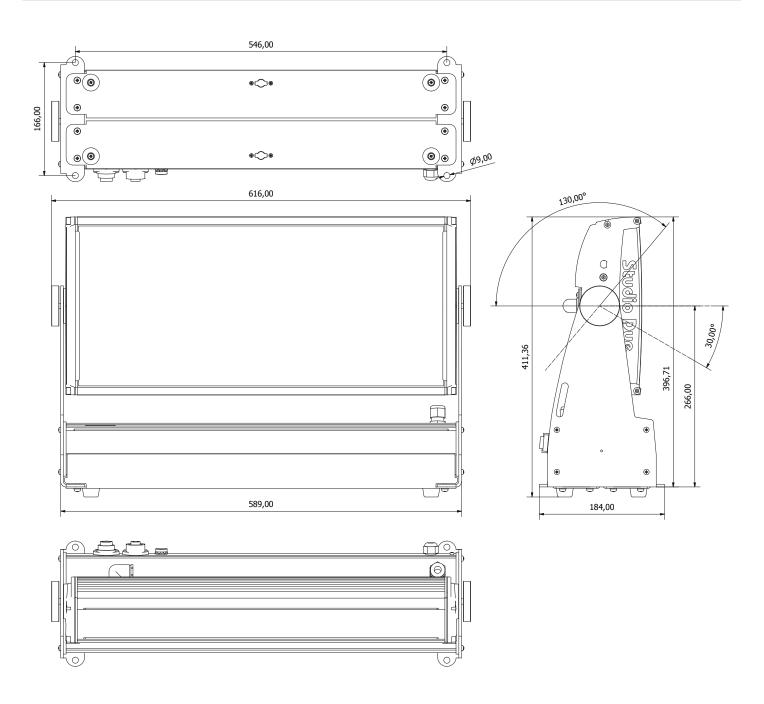

• Standard fixture colour finishing is black. Optional grey and white (art. FX-COLOUR).

| ITEM                          | FIXTURE       | [ KEY features ]                                                                                                                                                                                                                                                       |
|-------------------------------|---------------|------------------------------------------------------------------------------------------------------------------------------------------------------------------------------------------------------------------------------------------------------------------------|
| LEDs                          | RGBW          | n. 40 (5050-20W-RTBH) LEDs                                                                                                                                                                                                                                             |
| Total light power             |               | 190W                                                                                                                                                                                                                                                                   |
| Lumen                         |               | Red 3250lm, Green 7500lm, Blue 1200lm, White 7500lm                                                                                                                                                                                                                    |
| Optics                        |               | 25° (45mm lenses) On request: - 10°, 40° (45 mm lenses) - 65° plan-filter - Barn-door - Anti-glare                                                                                                                                                                     |
| Housing                       |               | Made in extruded and cast aluminium + steel.<br>Ultraclear 4mm tempered glass. Powder-coated finish.                                                                                                                                                                   |
| Tilt                          |               | Manual 160°                                                                                                                                                                                                                                                            |
| Switching power supply (unive | rsal voltage) |                                                                                                                                                                                                                                                                        |
| Rated Voltage                 |               | 100-240Vac; 47-63Hz                                                                                                                                                                                                                                                    |
| Rated Power                   |               | 210W                                                                                                                                                                                                                                                                   |
| Rated Current                 |               | 0,9A@230VAC; Fuse T5A                                                                                                                                                                                                                                                  |
| PFC                           |               | PF>0.95@230VAC                                                                                                                                                                                                                                                         |
| Physical                      |               | WxDxH: 615x185x415 mm                                                                                                                                                                                                                                                  |
| Weight                        |               | 19 Kg                                                                                                                                                                                                                                                                  |
| Rating Protection             |               | IP67                                                                                                                                                                                                                                                                   |
| Control                       |               | Standard interface: RS-485, optocoupled input - Protocol: USITT DMX512                                                                                                                                                                                                 |
| Connections                   |               | Signal: 4pin IP 67 connector (male-female)<br>Main Power: 3x1mm cable 1,5mt<br>Available as accessories: Wireless DMX receiver                                                                                                                                         |
| Setup                         |               | Control panel with touch technology Led display with flip function Dedicated DMX channel for white balance DMX or Auto mode with Master-Slave function Intelligent temperature control Flicker-free function Smooth dimming function Halogen simulation CYM simulation |
| DMX channels                  |               | 9CH mode, 5CH mode, 4CH mode                                                                                                                                                                                                                                           |

PHYSICAL www.studiodue.com