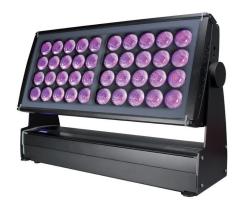

Refined and compact, IP67, SINGLE 40 RGBW/FC (Full Color) is a LED Lighting fixture with a large and uniform light output. High brightness LEDs RGBW/FC, combines an innovative optic system with a wide beam and a superb color mixing. Highly efficient and impressive light output. Suitable for permanent architectural installations and for temporarily events.

• Standard fixture colour finishing is black. Optional grey and white (art. FX-COLOUR).

| ITEM                          | FIXTURE       | [ KEY features ]                                                                                                                                                                                                                                                       |
|-------------------------------|---------------|------------------------------------------------------------------------------------------------------------------------------------------------------------------------------------------------------------------------------------------------------------------------|
| LEDs                          | RGBW          | n. 40 (5050-20W-RTBH) LEDs                                                                                                                                                                                                                                             |
| Total light power             |               | 190W                                                                                                                                                                                                                                                                   |
| Lumen                         |               | Red 3250lm, Green 7500lm, Blue 1200lm, White 7500lm                                                                                                                                                                                                                    |
| Optics                        |               | 25° (45mm lenses) On request: - 10°, 40° (45 mm lenses) - 65° plan-filter - Barn-door - Anti-glare                                                                                                                                                                     |
| Housing                       |               | Made in extruded and cast aluminium + steel.<br>Ultraclear 4mm tempered glass. Powder-coated finish.                                                                                                                                                                   |
| Tilt                          |               | Manual 160°                                                                                                                                                                                                                                                            |
| Switching power supply (unive | rsal voltage) |                                                                                                                                                                                                                                                                        |
| Rated Voltage                 |               | 100-240Vac; 47-63Hz                                                                                                                                                                                                                                                    |
| Rated Power                   |               | 210W                                                                                                                                                                                                                                                                   |
| Rated Current                 |               | 0,9A@230VAC; Fuse T5A                                                                                                                                                                                                                                                  |
| PFC                           |               | PF>0.95@230VAC                                                                                                                                                                                                                                                         |
| Physical                      |               | WxDxH: 615x185x415 mm                                                                                                                                                                                                                                                  |
| Weight                        |               | 19 Kg                                                                                                                                                                                                                                                                  |
| Rating Protection             |               | IP67                                                                                                                                                                                                                                                                   |
| Control                       |               | Standard interface: RS-485, optocoupled input - Protocol: USITT DMX512                                                                                                                                                                                                 |
| Connections                   |               | Signal: 4pin IP 67 connector (male-female)<br>Main Power: 3x1mm cable 1,5mt<br>Available as accessories: Wireless DMX receiver                                                                                                                                         |
| Setup                         |               | Control panel with touch technology Led display with flip function Dedicated DMX channel for white balance DMX or Auto mode with Master-Slave function Intelligent temperature control Flicker-free function Smooth dimming function Halogen simulation CYM simulation |
| DMX channels                  |               | 9CH mode, 5CH mode, 4CH mode                                                                                                                                                                                                                                           |