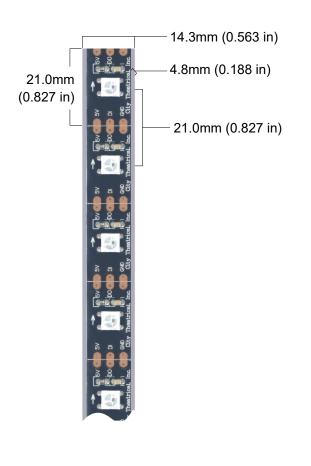

## Physical

| -                 |                                                                                                        |             |
|-------------------|--------------------------------------------------------------------------------------------------------|-------------|
| Length            | 5m                                                                                                     | (16.404 ft) |
| Width             | 14.3mm                                                                                                 | (0.563 in)  |
| Height            | 4.8mm                                                                                                  | (0.188 in)  |
| Cutting Increment | 21.0mm                                                                                                 | (0.827 in)  |
| LED Spacing       | 21.0mm                                                                                                 | (0.827 in)  |
| Backing Color     | Black                                                                                                  |             |
| Coating           | Clear Silicone                                                                                         |             |
| Connector Type    | 4-Pin XLRM soldered to a<br>15.2cm (6.0 in)<br>pigtail on one end                                      |             |
| Pinout            | Pin 1: Black wire (Ground)<br>Pin 2: Not used<br>Pin 3: Green wire<br>(Signal)<br>Pin 4: Red wire (5V) |             |