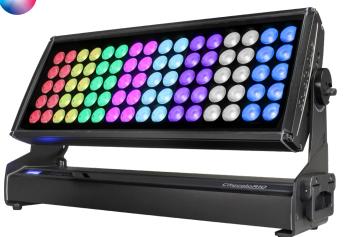

## Studio Due

Very high power LED fixture with unique characteristics using 80 5050-20W RGBW multi-chip LEDs distributed on 8 separately addressable segments. Thanks to the great availability of optics, it is suitable for illuminating large areas both at short and long distances. Designed to be used by rental services on tours, festivals, major events, theaters, cinema and TV production studios. Possibility to obtain great scenographic effects using the 8 sectors of 10 LEDs that can be addressed separately for both color and intensity. XLR5-IP65 in-out connections for RDM-DMX and PowerCon IP65 for main power. Complete with 6 fast-lock receptacles for quick fixing and 2 practical retractable handles for easy transport. Characterized by a modern and essential design completely made of aluminum alloy.

Standard fixture colour finishing is black.
Optional: grey and white (art. FX-COLOUR).
Optional: marine grade treatment.

| ITEM                                       | FIXTURE        | [ KEY features ]                                                                                                                                                                                                                                                                                                     |
|--------------------------------------------|----------------|----------------------------------------------------------------------------------------------------------------------------------------------------------------------------------------------------------------------------------------------------------------------------------------------------------------------|
| TTEIVI                                     | TIATURE        | [ KET Teatures ]                                                                                                                                                                                                                                                                                                     |
| LEDs                                       | RGBW           | n. 80 (5050-20W-RTBH) with white 4000K CRI>80<br>Expected lifetime: 50.000 hours                                                                                                                                                                                                                                     |
| Lumen                                      |                | Red: 12000, Green: 22000, Blue 4000, White 24400<br>Maximum lumens: 58400                                                                                                                                                                                                                                            |
| Optics                                     | (38 mm lenses) | 8°, 15°, 25°, 40°, 60°, 15°x30° - filter 60°, 100°, 8°x60°<br>PMMA 8N and ultra clear 4mm tempered glass                                                                                                                                                                                                             |
| Tilt                                       |                | Manual 122°                                                                                                                                                                                                                                                                                                          |
| Rating protection                          |                | IP65 - Optional IP67 upgrade - IK07                                                                                                                                                                                                                                                                                  |
| Switching power supply (universal voltage) |                |                                                                                                                                                                                                                                                                                                                      |
| Rated Voltage                              |                | 100-240Vac; 47-63Hz (On request: 100-277Vac)                                                                                                                                                                                                                                                                         |
| Rated Power                                |                | 800W                                                                                                                                                                                                                                                                                                                 |
| Rated Current                              |                | 3,5A@230VAC; Fuse T10A                                                                                                                                                                                                                                                                                               |
| PFC                                        |                | PF>0.95/230VAC                                                                                                                                                                                                                                                                                                       |
| Physical                                   |                | WxDxH: 730x175x385 mm                                                                                                                                                                                                                                                                                                |
| Weight                                     |                | 19,7 Kg                                                                                                                                                                                                                                                                                                              |
| Control                                    |                | Standard interface: RS-485, optocoupled input - Protocol: USITT DMX512 / RDM                                                                                                                                                                                                                                         |
| Connections                                |                | Signal: XLR5pin IP65 connector (male-female)<br>Main Power: PowerCon IP65 connector (male-female)<br>Available as accessories:<br>- Wireless DMX receiver                                                                                                                                                            |
| Setup and Functions                        |                | RDM control/configuration or by DRS (remote control device) Waterproof touch control panel Dedicated DMX channel for white balance from 2000K to 10000K Dedicated DMX channel for macro DMX or Auto mode with Master-Slave Digital temperature control Flicker-free Smooth dimming Halogen simulation CYM simulation |
| DMX channels                               |                | 38CH mode, 32CH mode, 9CH mode, 4CH mode                                                                                                                                                                                                                                                                             |
| Optional                                   |                | LED with 6000K White chip - 65° frost filter - Barndoor - Anti-glare kit - Flight Case<br>DMX connectors and Main Power IP67 - Wireless DMX receiver                                                                                                                                                                 |