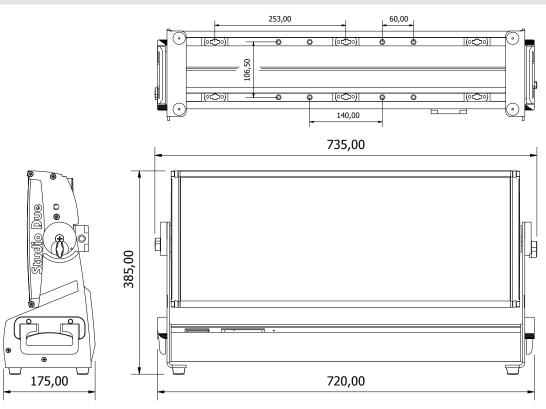

## **DIMENSIONS**

Standard fixture colour finishing is black.
Optional: grey and white (art. FX-COLOUR).
Optional: marine grade treatment.

| ITEM                                       | FIXTURE        | [ KEY features ]                                                                                                                                                                                                                                                                                                     |
|--------------------------------------------|----------------|----------------------------------------------------------------------------------------------------------------------------------------------------------------------------------------------------------------------------------------------------------------------------------------------------------------------|
| TTEIVI                                     | TIATURE        | [ KET Teatures ]                                                                                                                                                                                                                                                                                                     |
| LEDs                                       | RGBW           | n. 80 (5050-20W-RTBH) with white 4000K CRI>80<br>Expected lifetime: 50.000 hours                                                                                                                                                                                                                                     |
| Lumen                                      |                | Red: 12000, Green: 22000, Blue 4000, White 24400<br>Maximum lumens: 58400                                                                                                                                                                                                                                            |
| Optics                                     | (38 mm lenses) | 8°, 15°, 25°, 40°, 60°, 15°x30° - filter 60°, 100°, 8°x60°<br>PMMA 8N and ultra clear 4mm tempered glass                                                                                                                                                                                                             |
| Tilt                                       |                | Manual 122°                                                                                                                                                                                                                                                                                                          |
| Rating protection                          |                | IP65 - Optional IP67 upgrade - IK07                                                                                                                                                                                                                                                                                  |
| Switching power supply (universal voltage) |                |                                                                                                                                                                                                                                                                                                                      |
| Rated Voltage                              |                | 100-240Vac; 47-63Hz (On request: 100-277Vac)                                                                                                                                                                                                                                                                         |
| Rated Power                                |                | 800W                                                                                                                                                                                                                                                                                                                 |
| Rated Current                              |                | 3,5A@230VAC; Fuse T10A                                                                                                                                                                                                                                                                                               |
| PFC                                        |                | PF>0.95/230VAC                                                                                                                                                                                                                                                                                                       |
| Physical                                   |                | WxDxH: 730x175x385 mm                                                                                                                                                                                                                                                                                                |
| Weight                                     |                | 19,7 Kg                                                                                                                                                                                                                                                                                                              |
| Control                                    |                | Standard interface: RS-485, optocoupled input - Protocol: USITT DMX512 / RDM                                                                                                                                                                                                                                         |
| Connections                                |                | Signal: XLR5pin IP65 connector (male-female)<br>Main Power: PowerCon IP65 connector (male-female)<br>Available as accessories:<br>- Wireless DMX receiver                                                                                                                                                            |
| Setup and Functions                        |                | RDM control/configuration or by DRS (remote control device) Waterproof touch control panel Dedicated DMX channel for white balance from 2000K to 10000K Dedicated DMX channel for macro DMX or Auto mode with Master-Slave Digital temperature control Flicker-free Smooth dimming Halogen simulation CYM simulation |
| DMX channels                               |                | 38CH mode, 32CH mode, 9CH mode, 4CH mode                                                                                                                                                                                                                                                                             |
| Optional                                   |                | LED with 6000K White chip - 65° frost filter - Barndoor - Anti-glare kit - Flight Case<br>DMX connectors and Main Power IP67 - Wireless DMX receiver                                                                                                                                                                 |