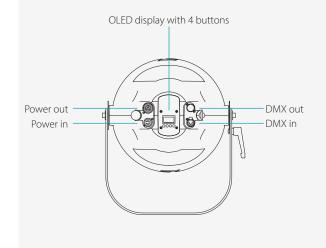

#### **Control**

| Menu        | OLED display with 4 buttons |
|-------------|-----------------------------|
| Control     | DMX/RDM, manual             |
| DMX mode    | 1/4/5 channels              |
| Dimmer mode | 16-bit dimming              |
| In/Link     | XLR 5-Pin                   |
| Zoom        | Manual                      |
| Movement    | One hand tilt locking       |