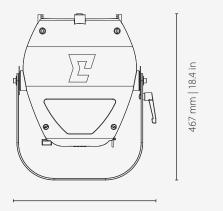

## **Physical**

| Dimensions (WxHxD)         | 404 x 320 x 467 mm   15.9 x 12.6 x 18.4 in |
|----------------------------|--------------------------------------------|
| Packing dimensions (WxHxD) | 439 x 386 x 511 mm   17.3 x 15.2 x 20.1 in |
| Net weight                 | 10 kg   22.1 lbs                           |
| Gross weight               | 11 kg   24.3 lbs                           |
| Cooling                    | Heat pipe + air cooling                    |
|                            |                                            |

404 mm | 15.9 in