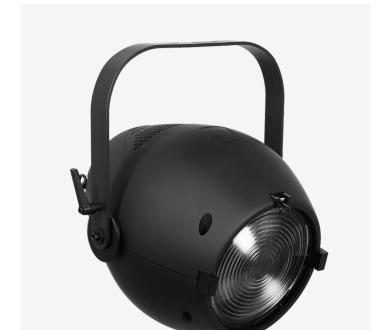

### **High CRI fresnel**

The B Expo200MCW is a high power LED fresnel light specially designed for high demanding customers. It delivers a very powerful and high-quality wash light. The specific feature set and nice design make it the ideal tool for high power applications in exhibitions, museums, shops, and everywhere else where high power quality light is required.