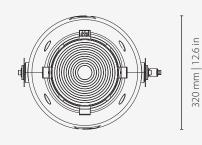

## **Physical**

| Dimensions (WxHxD)         | 404 x 320 x 467 mm   15.9 x 12.6 x 18.4 in |
|----------------------------|--------------------------------------------|
| Packing dimensions (WxHxD) | 439 x 386 x 511 mm   17.3 x 15.2 x 20.1 in |
| Net weight                 | 10 kg   22.1 lbs                           |
| Gross weight               | 11 kg   24.3 lbs                           |
| Cooling                    | Heat pipe + air cooling                    |
|                            |                                            |