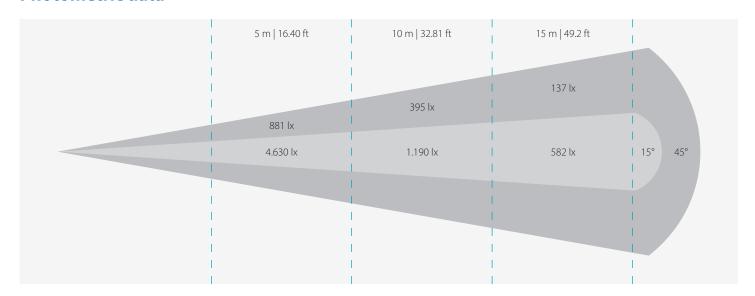

----------------|
| Control     | DMX/RDM, manual             |
| DMX mode    | 1/4/5 channels              |
| Dimmer mode | 16-bit dimming              |
| In/Link     | XLR 5-Pin                   |
| Zoom        | Manual                      |
| Movement    | One hand tilt locking       |

#### **Electrical**

| Fixture rated power | 220W                                       |
|---------------------|--------------------------------------------|
| LED engine          | 200W 5.600K                                |
| Input power         | 240V ~ 50Hz<br>Auto switching power supply |
| In/Link             | powerCONTRUE1<br>max link current: 10A     |
| IP rating           | IP20                                       |



404 mm | 15.9 in







## SPEC SHEET



### **Photometric data**